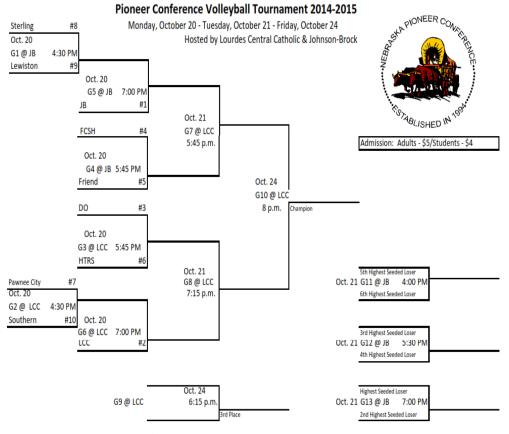

Oct. 18 \*Schedule on back

Monday Breakfast: Yogurt Parfait OR Cereal/WG Muffin, Juice, Milk

Oct. 20 Lunch: Chicken Patty on WG Bun, Mashed Potatoes w/ Gravy, Corn, Applesauce

Pioneer Conference VB Tournament vs. Lewiston @ Johnson Brock @ 4:30PM

-Bus leaves @ 3PM \*Pioneer Conference Schedule on back....

JV FB @ Neb. City Lourdes - 5PM - Bus leaves @ 3PM

Tuesday Breakfast: Omelet, WG Toast OR Cereal/WG Toast, Fruit, Milk

Oct. 21 Lunch: Chili Soup w/ Cheese, Cinnamon Roll, Romaine Lettuce Salad, Peaches

RSH - 5th period

Pioneer Conference VB Tournament @ Neb. City Lourdes/Johnson Brock - TBA

JH VB vs. Johnson Brock - 4PM @ Johnson > Bus leaves @ 3PM

JH FB vs. Johnson Brock - 5PM @ Johnson J

Wednesday Breakfast: French Toast Sticks OR Cereal/WG Muffin, Juice, Milk

Friday Breakfast: Cereal, WG Toast, Juice, Milk

Oct. 24 Lunch: Goulash, Green Beans, WG Dinner Roll w/ Jelly, Mixed Fruit

FB vs. Meridian - 7PM @ Daykin - Bus leaves @ 4:45PM

Pioneer Conference VB Tournament @ Neb. City Lourdes - Finals - TBA